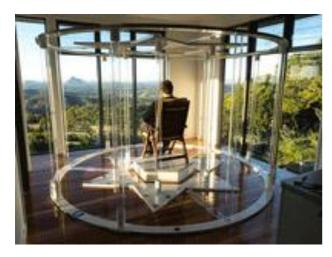

## The Tesla's Starhenge

The Tesla's Starhenge intensifies Neutrinos to create an intense energy bath that Harmonises the frequencies of the individual who is sitting in it. This in turn Balances the vibrations back to one's Blueprint.

Tesla's Starhenge provides an incredible experience of energy by being immersed in a configuration of 98 Tesla's Plates. This supports you on all levels. The Energy creates the Frequency which turns into Vibration that helps to reset your patterning. This in turn helps you through the blockages that are holding you back in all areas of your life. If a person is willing to let go of their preconceived ideas of life and to surrender to the Divine Blue Print of their life rapid change can take place whilst sitting in the Tesla's Starhenge.

Many say the experience is very nurturing, supportive, spiritual and cantering.

The Tesla's Starhenge is as effective whether you are personally sitting in it or your photo, hair clipping and signature in an envelope are placed on the chair in the Tesla's Starhenge.